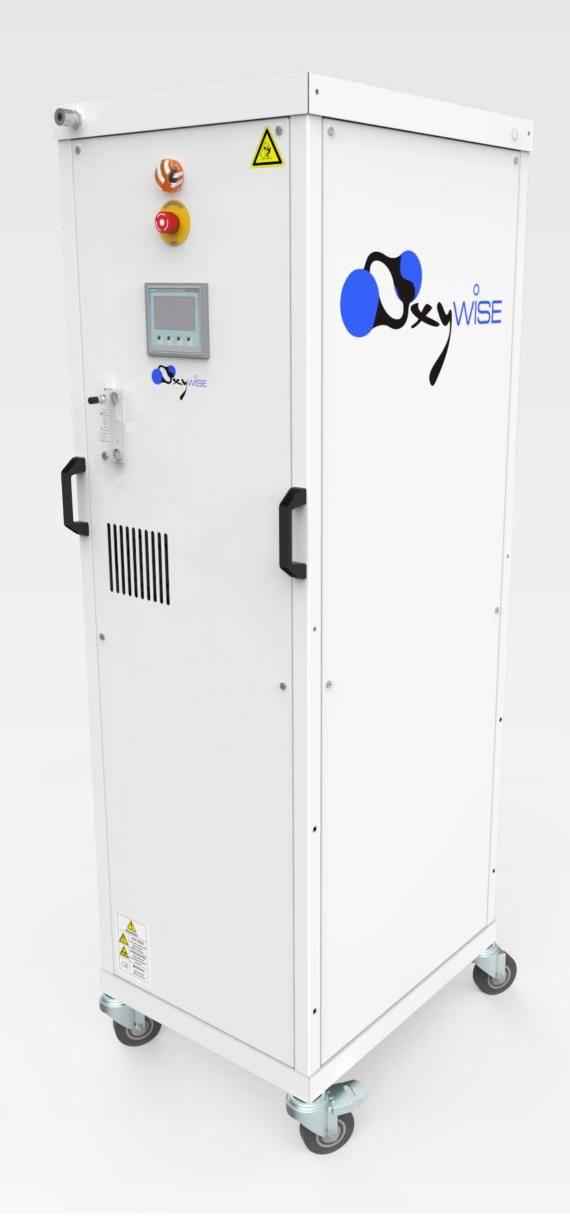

### **Standard Features**

- ✓ SIEMENS control system with a 4" colour touch screen
- Built in purity analyser for constant monitoring
- ✓ Data-logging via USB interface
- Integrated oil free air compressor, dryer, filters, generator and 10L buffer tank

### **Operating conditions**

| Ambient temperature range | 5°C - 40°C               |
|---------------------------|--------------------------|
| Oxygen outlet pressure    | 4 to 5 barG              |
| Oxygen dew point          | -50°C ( -70°C)           |
| Power supply              | 230 V / 50 Hz            |
| Power                     | 1.3 kW                   |
| Dimensions and weight     | 55 x 67 x 180 cm, 220 kg |

#### **KEY Benefits**

- Minimal footprint
- Compact
- Easy to move
- Reliability
- ✓ SIEMENS based control system