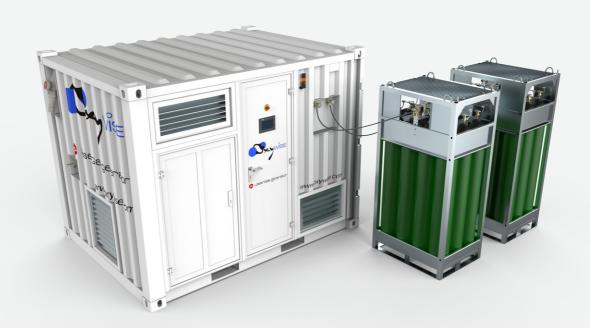

### **KEY Benefits:**

- Plug and play
- Minimized footprint
- Weatherproof design
- Optimized for laser cutting application

Self contained laser gas generator with integrated compressed air supply, nitrogen generation & compression with connection to high pressure storage enclosed in weatherproof container specifically tuned for lasercutting application.

### **Features**

- Integrated air supply, nitrogen generation & compression
- Control system based on SIEMENS with colored touch screen for outdoors
- Constant purity monitoring
- High purity control off spec purge
- Molecular sieve protection from moisture
- Audio/visual alarm
- Nitrogen consumption monitoring with data-log
- Modbus TCP, Ethernet connection
- Remote connection via "Smart server"